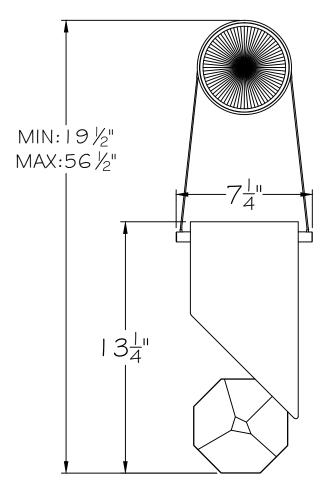

## **CUSTOMER REFERENCE DRAWING**

FRONT VIEW

SIDE VIEW

STYLE CONFIGURATIONS:

-1 (BRUSHED SILVER) | -2 (CLOUD WHITE) | -3 (SOFT BRONZE) | -4 (SILVER OMBRE) | -5 (BRUSHED GOLD)

This drawing, specifications and the product depicted are the exclusive property of Fine Art Handcrafted Lighting<sup>®</sup>. In compliance with US copyright and patent requirements, notice is hereby given that this document and the product depicted shall not be copied, altered or used in any manner without the expressed written consent of Fine Art Handcrafted Lighting<sup>®</sup>.