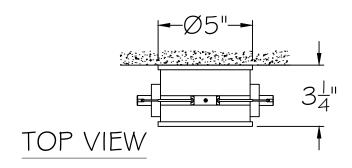

## **CUSTOMER REFERENCE DRAWING**

FRONT VIEW

SIDE VIEW

STYLE CONFIGURATIONS:

-1 (BRUSHED SILVER) | -2 (CLOUD WHITE) | -3 (SOFT BRONZE) | -4 (SILVER OMBRE) | -5 (BRUSHED GOLD)

This drawing, specifications and the product depicted are the exclusive property of Fine Art Handcrafted Lighting<sup>®</sup>. In compliance with US copyright and patent requirements, notice is hereby given that this document and the product depicted shall not be copied, altered or used in any manner without the expressed written consent of Fine Art Handcrafted Lighting<sup>®</sup>.