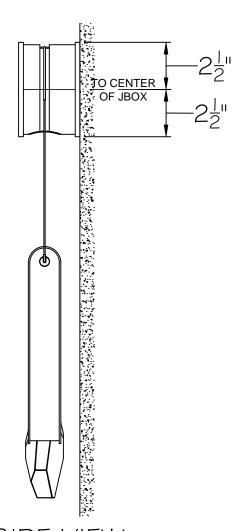

## **CUSTOMER REFERENCE DRAWING**

FRONT VIEW

SIDE VIEW

STYLE CONFIGURATIONS:

-1 (BRUSHED SILVER) | -2 (CLOUD WHITE) | -3 (SOFT BRONZE) | -4 (SILVER OMBRE) | -5 (BRUSHED GOLD)

This drawing, specifications and the product depicted are the exclusive property of Fine Art Handcrafted Lighting<sup>®</sup>. In compliance with US copyright and patent requirements, notice is hereby given that this document and the product depicted shall not be copied, altered or used in any manner without the expressed written consent of Fine Art Handcrafted Lighting<sup>®</sup>.