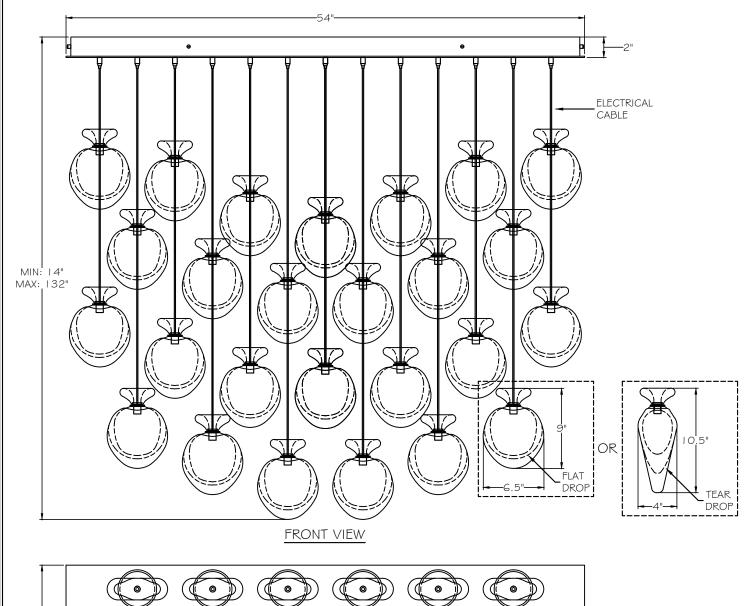

## **CUSTOMER REFERENCE DRAWING**





## **BOTTOM VIEW**

DISCLAIMER: Our studio glass is handmade individually in Miami. Slight variations in shape, size and markings are the characteristics that distinguish art glass from mass-produced glass.

## THUMBNAIL IMAGES OF STYLE OPTIONS:





This drawing, specifications and the product depicted are the exclusive property of Fine Art Handcrafted Lighting®. In compliance with US copyright and patent requirements, notice is hereby given that this document and the product depicted shall not be copied, altered or used in any manner without the expressed written consent of Fine Art Handcrafted Lighting<sup>®</sup>.

100022

DATE:

12/18/2023