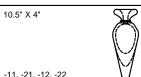

## THUMBNAIL IMAGES OF STYLE OPTIONS:

9" X 6.5"

10.5" X 4"

-13, -23, -14, -24

100023

DATE:

STYLE NUMBER:

This drawing, specifications and the product depicted are the exclusive property of Fine Art Handcrafted Lighting®. In compliance with US copyright and patent requirements, notice is hereby given that this document and the product depicted shall not be copied, altered or used in any manner without the expressed written consent of Fine Art Handcrafted Lighting<sup>®</sup>.