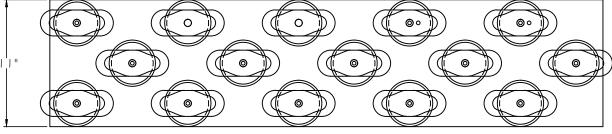

## **CUSTOMER REFERENCE DRAWING ELECTRICAL** MIN: 14" MAX: 132" **CABLE** FRONT VIEW DROP OR 10.5" **TEAR** DROP