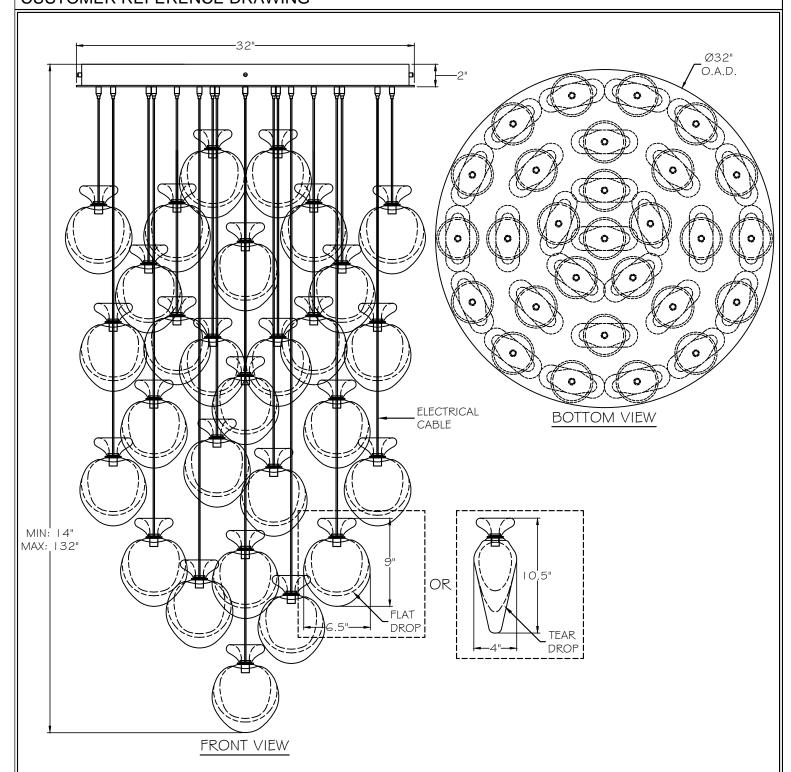

## CUSTOMER REFERENCE DRAWING

DISCLAIMER: Our studio glass is handmade individually in Miami. Slight variations in shape, size and markings are the characteristics that distinguish art glass from mass-produced glass.