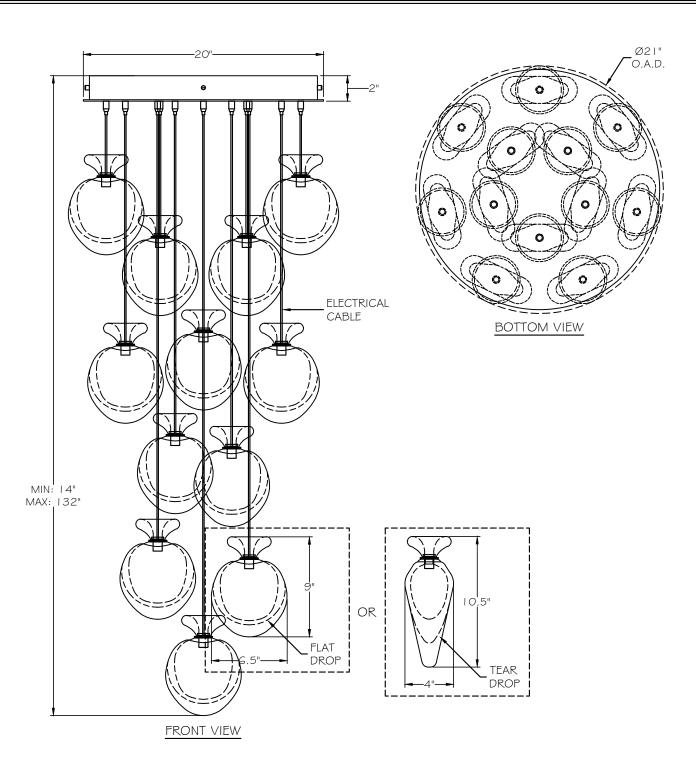

## CUSTOMER REFERENCE DRAWING

DISCLAIMER: Our studio glass is handmade individually in Miami. Slight variations in shape, size and markings are the characteristics that distinguish art glass from mass-produced glass.