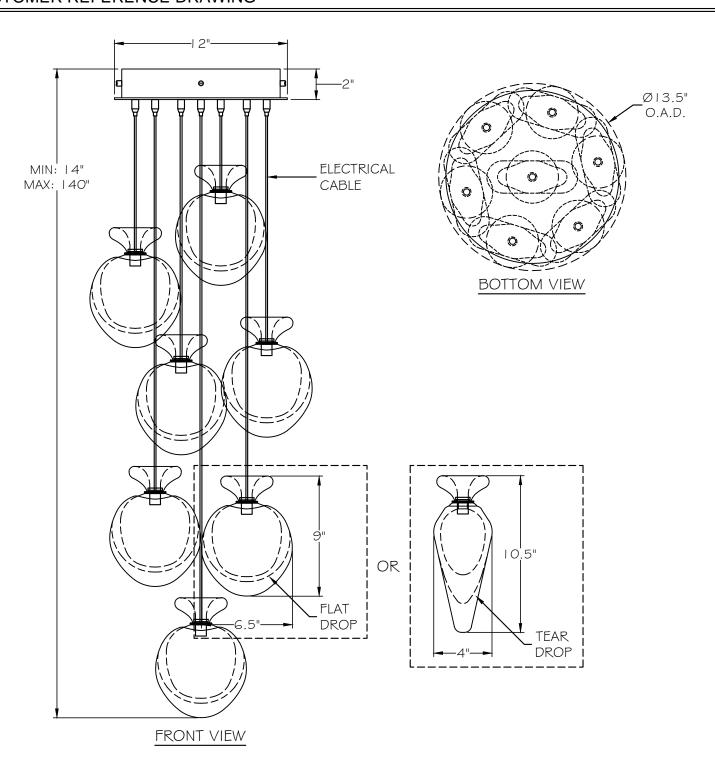

## CUSTOMER REFERENCE DRAWING

DISCLAIMER: Our studio glass is handmade individually in Miami. Slight variations in shape, size and markings are the characteristics that distinguish art glass from mass-produced glass.