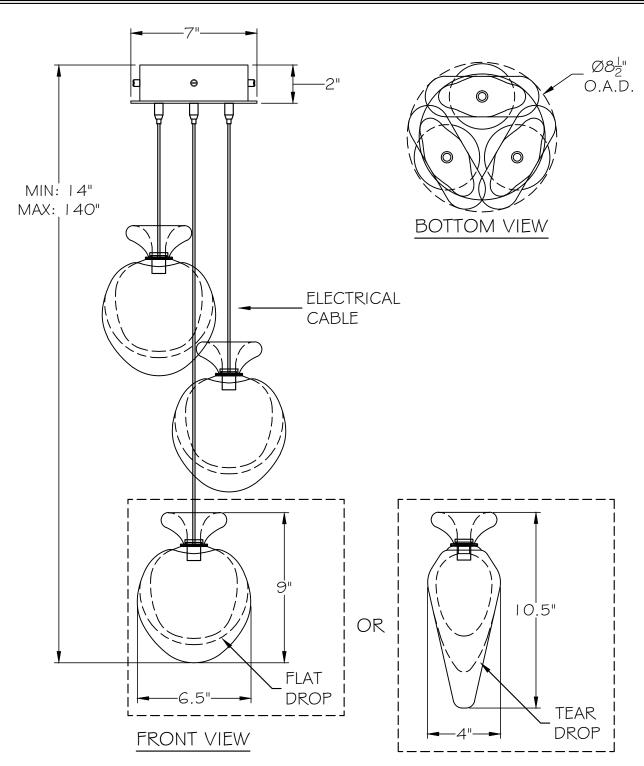

## **CUSTOMER REFERENCE DRAWING**

DISCLAIMER: Our studio glass is handmade individually in Miami. Slight variations in shape, size and markings are the characteristics that distinguish art glass from mass-produced glass.