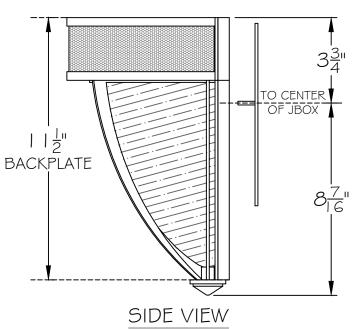

## **CUSTOMER REFERENCE DRAWING**







| STYLE CONFIGURATIONS: |                  |                |                 |                |              |                 |
|-----------------------|------------------|----------------|-----------------|----------------|--------------|-----------------|
| -1 (BLCK IRON)        | -2 (BRONZE)      | -3 (GOLD LEAF) | -4 (SILV. LEAF) | -5 (SOFT GOLD) | -6 (CHAMPGN) | -7 (MID. STEEL) |
| 1_ (SATIN BRSS)       | 2_ (SATIN NICKL) |                |                 |                |              |                 |
| 1 (PEBBLE)            | 2 (COCO)         | 3 (BLK KGHT)   |                 |                |              |                 |



This drawing, specifications and the product depicted are the exclusive property of Fine Art Handcrafted Lighting<sup>®</sup>. In compliance with