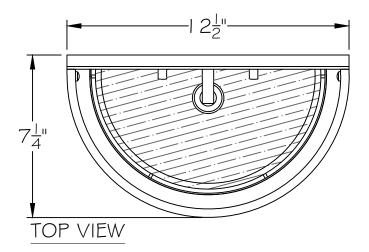

## **CUSTOMER REFERENCE DRAWING**







| STYLE CONFIGURATIONS: |                  |                |                 |                |              |                 |
|-----------------------|------------------|----------------|-----------------|----------------|--------------|-----------------|
| -1 (BLCK IRON)        | -2 (BRONZE)      | -3 (GOLD LEAF) | -4 (SILV. LEAF) | -5 (SOFT GOLD) | -6 (CHAMPGN) | -7 (MID. STEEL) |
| 1_ (SATIN BRSS)       | 2_ (SATIN NICKL) |                |                 |                |              |                 |
| 1 (PEBBLE)            | 2 (COCO)         | 3 (BLK KGHT)   |                 |                |              |                 |



This drawing, specifications and the product depicted are the exclusive property of Fine Art Handcrafted Lighting<sup>®</sup>. In compliance