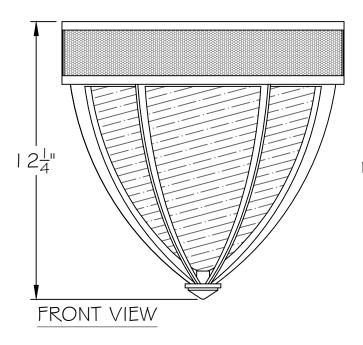

## **CUSTOMER REFERENCE DRAWING**







| STYLE CONFIGURATIONS: |                  |                |                 |                |              |                 |
|-----------------------|------------------|----------------|-----------------|----------------|--------------|-----------------|
| -1 (BLCK IRON)        | -2 (BRONZE)      | -3 (GOLD LEAF) | -4 (SILV. LEAF) | -5 (SOFT GOLD) | -6 (CHAMPGN) | -7 (MID. STEEL) |
| 1_ (SATIN BRSS)       | 2_ (SATIN NICKL) |                |                 |                |              |                 |
| 1 (PEBBLE)            | 2 (COCO)         | 3 (BLK KGHT)   |                 |                |              |                 |



This drawing, specifications and the product depicted are the exclusive property of Fine Art Handcrafted Lighting<sup>®</sup>. In compliance wi