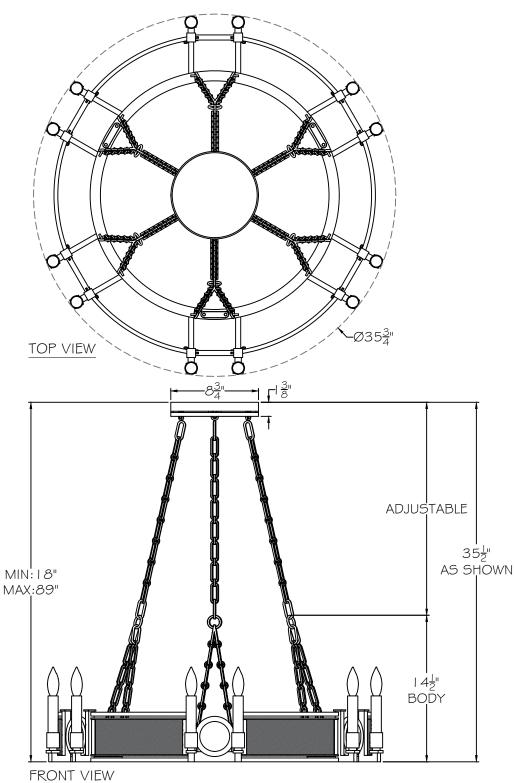

## **CUSTOMER REFERENCE DRAWING**



| STYLE CONFIGURATIONS: |                  |                |                 |                |              |                 |
|-----------------------|------------------|----------------|-----------------|----------------|--------------|-----------------|
| -1 (BLCK IRON)        | -2 (BRONZE)      | -3 (GOLD LEAF) | -4 (SILV. LEAF) | -5 (SOFT GOLD) | -6 (CHAMPGN) | -7 (MID. STEEL) |
| 1_ (SATIN BRSS)       | 2_ (SATIN NICKL) |                |                 |                |              |                 |
| 1 (PEBBLE)            | 2 (COCO)         | 3 (BLK KGHT)   |                 |                |              |                 |

This drawing, specifications and the product depicted are the exclusive property of Fine Art Handcrafted Lighting<sup>®</sup>. In compliance with U