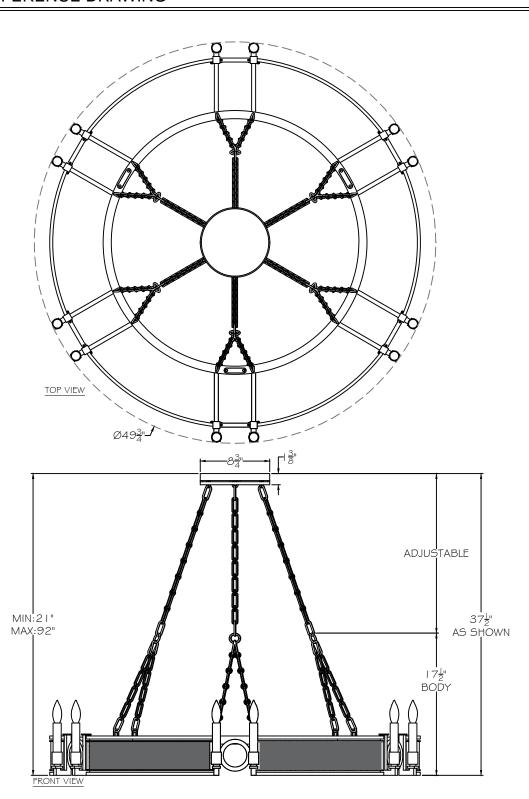

## **CUSTOMER REFERENCE DRAWING**

| STYLE CONFIGURATIONS: |                  |                |                 |                |              |                 |
|-----------------------|------------------|----------------|-----------------|----------------|--------------|-----------------|
| -1 (BLCK IRON)        | -2 (BRONZE)      | -3 (GOLD LEAF) | -4 (SILV. LEAF) | -5 (SOFT GOLD) | -6 (CHAMPGN) | -7 (MID. STEEL) |
| 1_ (SATIN BRSS)       | 2_ (SATIN NICKL) |                |                 |                |              |                 |
| 1 (PEBBLE)            | 2 (COCO)         | 3 (BLK KGHT)   |                 |                |              |                 |

STYLE NUMBER:

100048

DATE: