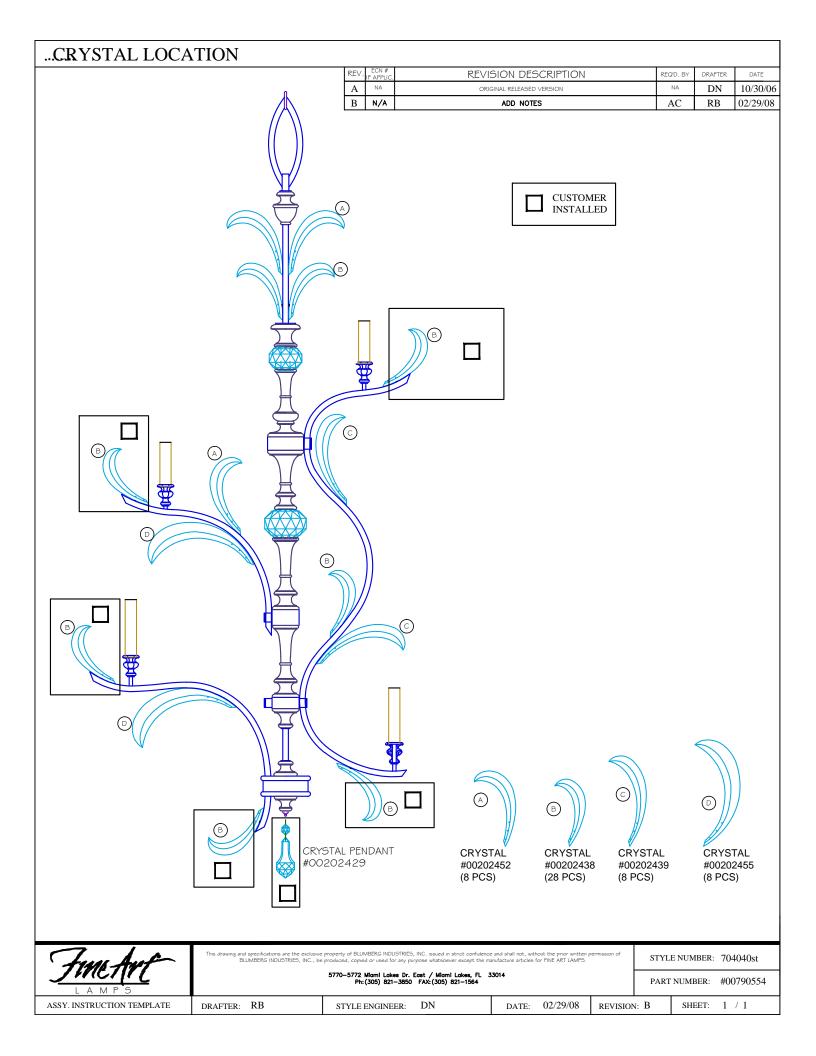

## **CUSTOMER REFERENCE DRAWING** 6' FEET OF CHAIN PROVIDED MAX: 169" MIN: 102" 89"

STYLE CONFIGURATIONS:

-ST SILVER 762940 GOLD -SF4 SILVER -SF3 GOLI

FINE ART

This drawing, specifications and the product depicted are the exclusive property of Fine Art Handcrafted Lighting<sup>®</sup>. In compliance with US copyright and patent requirements, notice is hereby given that this document and the product depicted shall not be copied, altered or used in any manner without the expressed written consent of Fine Art Handcrafted Lighting<sup>®</sup>.

dcrafted Lighting®.

Ind the product depicted 704040

1/2'

17

. . . . .

DATE:

4/17/2020