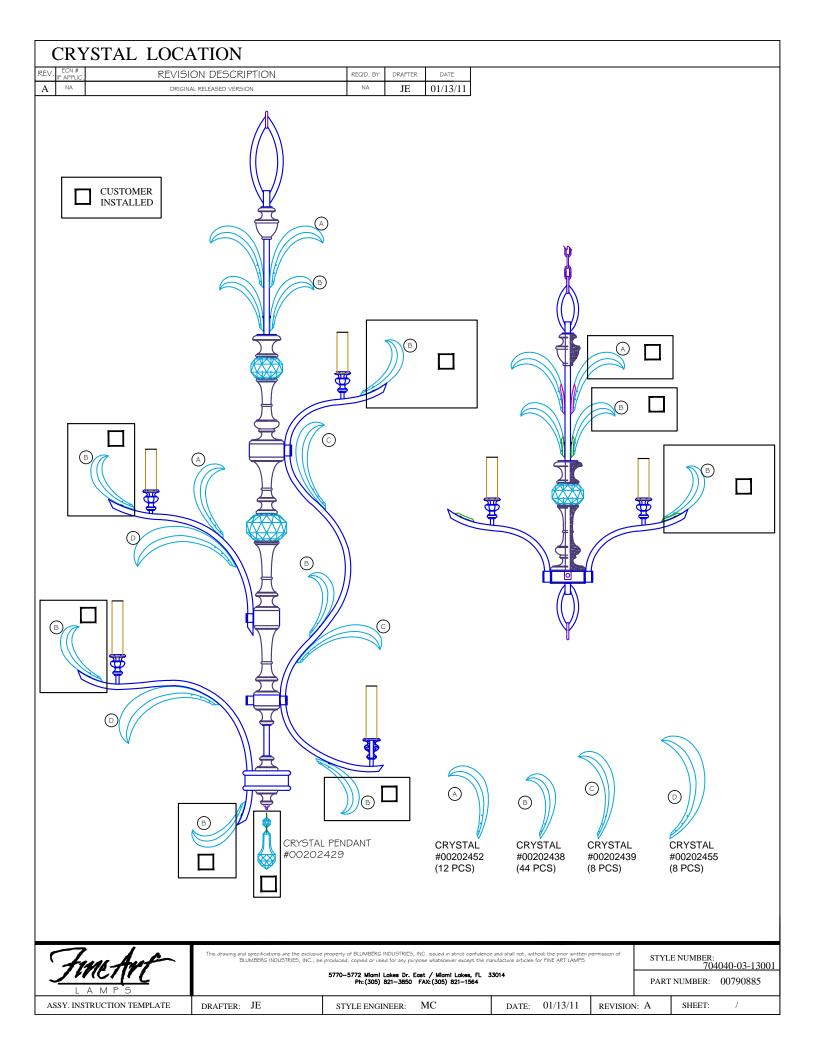

## **CUSTOMER REFERENCE DRAWING** 6' FEET OF CHAIN PROVIDED MAX: 169" MIN: 102" 89"

STYLE CONFIGURATIONS:

-ST SILVER 762940 GOLD -SF4 SILVER -SF3 GOLI

FINE ART

This drawing, specifications and the product depicted are the exclusive property of Fine Art Handcrafted Lighting<sup>®</sup>. In compliance with US copyright and patent requirements, notice is hereby given that this document and the product depicted shall not be copied, altered or used in any manner without the expressed written consent of Fine Art Handcrafted Lighting<sup>®</sup>.

dcrafted Lighting®.

Ind the product depicted 704040

1/2'

17

. . . . .

DATE:

4/17/2020